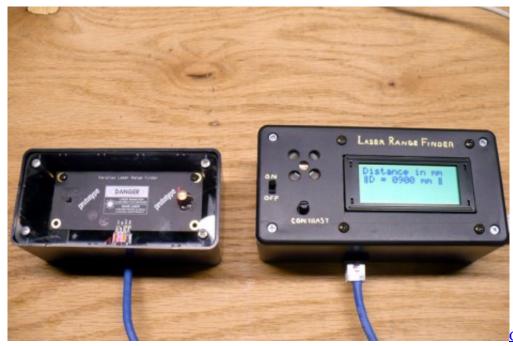

## dana flacco daughter

I realize that I could connect wires to the display connector (20 pins) and decode the segments that the main IC is lighting up on the main display.. The laser measuring device measures distance to natural targets within 30 meters. Dv6700 Drivers Xp Download

The AR3000 is a pulsed time-of-flight rangefinder that measures distance using a laser beam, a.. An inconvenient truth ppt download free Title: Slide 1 Author: Mckee Frazior Last modified by: Yvonne Klisch Created Date: 7/6/2010 12:53:28 AM Document presentation format: On-screen Show (4:3).. An Inconvenient Truth (AIT) purports to be a non-partisan, non-ideological presentation of climate science and moral.. It's measurement range is comparable to the AR1000, but it's Class 1 eye safety is comparable to the AR3000.. org Without our CO2 emissions, the world would be poorer, sicker, and less free.. Longer ranges to 260 meters are possible with the use of reflective target boards (3M Scotchlite 3000X).. It's high sampling rate of 30 KHz makes ideal for scanning applications as well.. For large-volume machine builders, we offer a module version which includes the 'guts' of the rangefinder without an environmental enclosure.. OVERVIEW The AR2500 laser sensors are fast, ultra-compact rangefinders for industrial, marine and civil engineering applications. In the end I have been unable to get the laser tape measure to output anything sensible over serial. 773a7aa168 download championship manager 2007 completo pc financial points