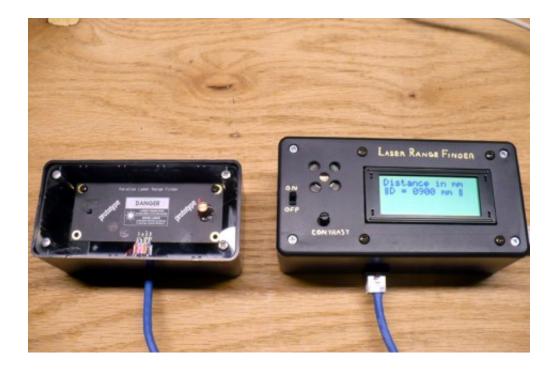

## dana flacco daughter

I realize that I could connect wires to the display connector (20 pins) and decode the segments that the main IC is lighting up on the main display.. The laser measuring device measures distance to natural targets within 30 meters. Dv6700 Drivers Xp Download

The AR3000 is a pulsed time-of-flight rangefinder that measures distance using a laser beam, a.. An inconvenient truth ppt download free Title: Slide 1 Author: Mckee Frazior Last modified by: Yvonne Klisch Created Date: 7/6/2010 12:53:28 AM Document presentation format: On-screen Show (4:3).. An Inconvenient Truth (AIT) purports to be a non-partisan, non-ideological presentation of climate science and moral.. It's measurement range is comparable to the AR1000, but it's Class 1 eye safety is comparable to the AR3000.. org Without our CO2 emissions, the world would be poorer, sicker, and less free.. Longer ranges to 260 meters are possible with the use of reflective target boards (3M Scotchlite 3000X).. It's high sampling rate of 30 KHz makes ideal for scanning applications as well.. For large-volume machine builders, we offer a module version which includes the 'guts' of the rangefinder without an environmental enclosure.. OVERVIEW The AR2500 laser sensors are fast, ultra-compact rangefinders for industrial, marine and civil engineering applications. In the end I have been unable to get the laser tape measure to output anything sensible over serial. 773a7aa168 download championship manager 2007 completo pc financial points